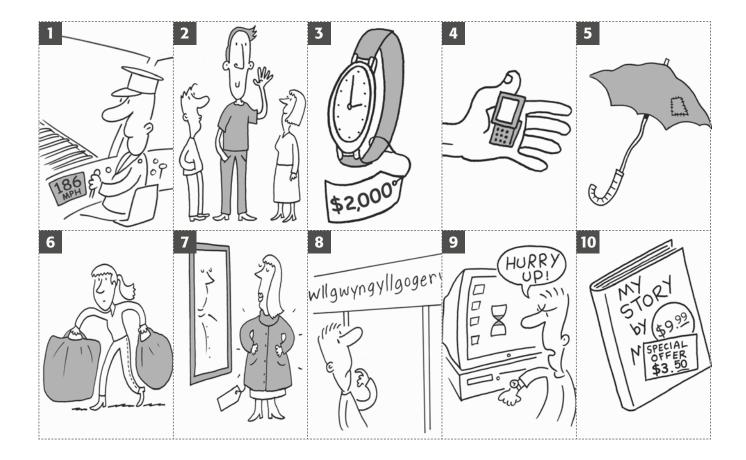

Grammar word order in questions

В

| WAITER  | Good evening. <sup>1</sup> <i>Do you have a</i><br><u>reservation</u> ? (have / you / do / a<br>reservation) | AT PA               |
|---------|--------------------------------------------------------------------------------------------------------------|---------------------|
| WOMAN   | Yes, we do.                                                                                                  | LE LE LALAN LES     |
| WAITER  | 2?                                                                                                           | CHAR AND SOL        |
|         | ('s / your last name / what)                                                                                 |                     |
| WOMAN   | It's Lane.                                                                                                   |                     |
| WAITER  | 3?                                                                                                           | Lithumant           |
|         | (spell it / how / you / do)                                                                                  | -BENO               |
| WOMAN   | L-A-N-E.                                                                                                     |                     |
| WAITER  | Thank you. Your table is by the window.                                                                      |                     |
| WOMAN   | 4?                                                                                                           | Color I donal       |
|         | (you / work / do / where)                                                                                    | 2-2-                |
| MAN     | I work in a hospital.                                                                                        | 1 1 m3 4 m          |
| WOMAN   | 5?                                                                                                           | AN AR               |
|         | (you / a doctor / are)                                                                                       | Kert IV )           |
| MAN     | Yes, I am.                                                                                                   |                     |
| WOMAN   | 6?                                                                                                           | CAPPED #            |
|         | (your job / like / do / you)                                                                                 |                     |
| MAN     | Yes, I do. It's great.                                                                                       |                     |
| WOMAN   | 7?                                                                                                           |                     |
|         | (you / what / in your free time / do / do)                                                                   | $(\cdot)$ $(\cdot)$ |
| MAN     | I listen to music.                                                                                           |                     |
| WOMAN   | 8?                                                                                                           |                     |
|         | (listen to / what music / you / do)                                                                          | La B / Bal          |
| MAN     | Jazz, and sometimes classical music.                                                                         |                     |
| WOMAN   |                                                                                                              | 1600                |
|         | (finish work / you / what time / do)                                                                         | 1/2 3 A By          |
| WOMAN 2 |                                                                                                              |                     |
| WOMAN   |                                                                                                              |                     |
|         | (free after work tonight / you / are)                                                                        |                     |

- **WOMAN 2** No, I'm not. Sorry.
- **b** Practice the conversations with a partner.

Can I have a copy, please?

Thank you.

Excuse me. Can you repeat that, please?

I don't understand.

What page is it?

I don't know.